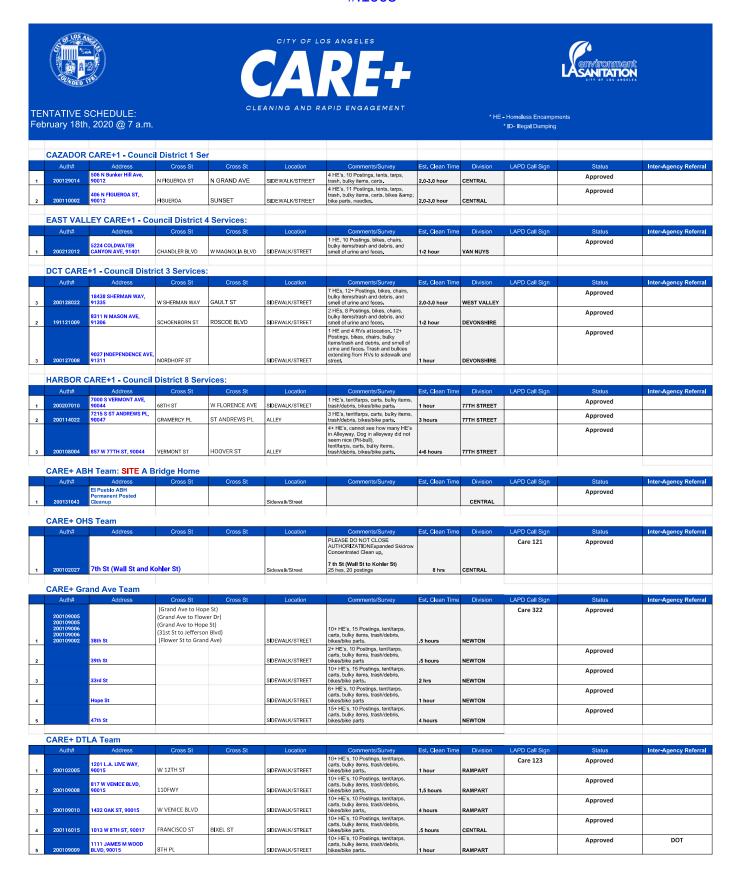

#### **DECLARATION OF ADRIAN RISKIN**

- 1. My name is Adrian Riskin. I have personal knowledge of the facts contained in this declaration, and if called to testify, I could and would testify competently as to the truth of the facts in this declaration.
- I run an online blog called MichaelKohlhaas.org to increase government transparency and practice civic activism using the Public Records Act and to teach other activists how to use the Public Records Act.
- 3. I submit 15-20 Public Records Act requests a week for various agencies, including the City of Los Angeles.
- 4. Sometimes the City of Los Angeles emails the responses to me, sometimes they send links to cloud storage, sometimes they make me come to the City's offices to look at them on paper, and sometimes they mail them to my house. They sometimes use a program called NextRequest. My understanding is that NextRequest is a commonly used cloud sharing service which allows the government to upload documents and CPRA requesters to download the documents using a personal log-in. The City of Los Angeles has its own subdomain through NextRequest at lacity.nextrequest.com through which it can upload its CPRA responses. Each request is assigned its own number.
- 5. Because I was regularly requesting the daily clean-up schedules from the Department of Sanitation, the City of Los Angeles agreed to produce the daily clean-up schedules without me having to submit a formal Public Records Act request. The Department of Sanitation uploads the documents to NextRequest each morning and I am able to access the records by logging into NextRequest.

6. Attached as Exhibit A to this declaration are true and correct copies of the daily clean-up schedules from February 12, 2020 through February 24, 2020. I received these schedules through NextRequest using my personal log-in as part of Request #19-4996.

I declare under penalty of perjury that the foregoing is true and correct. Executed on February 24, 2020 in Los Angeles, California.

Adrian Riskin