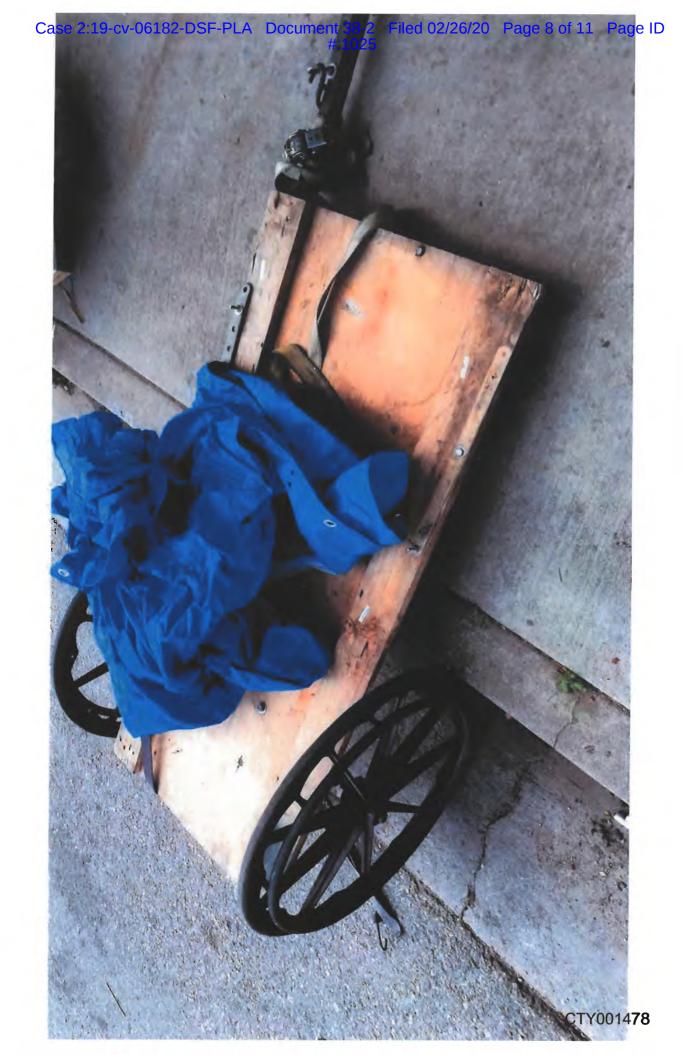

At the encampment, despite Ktown for All's attempts to advocate for their neighbor, LAPD officers and Sanitation workers informed Ktown for All members and the owner of the property that the "bulky item" provision was the law. LA Sanitation identified three pallets Kahn used to keep himself off the muddy, wet

grass, and a thin foam cushion he sleeps on as bulky items. Because they were
"bulky," Sanitation workers summarily threw them in the back of a garbage truck.

Price Decl. ¶¶ 10-11; Declaration of Nicolas Emmons in Support of Preliminary

Injunction ("Emmons Decl."), ¶ 4, Ex. A. This is consistent with the City's own

documents related to homeless encampment cleanups: The City continues to identify

bulky items on daily cleanup schedules for the CARE+ teams which conduct