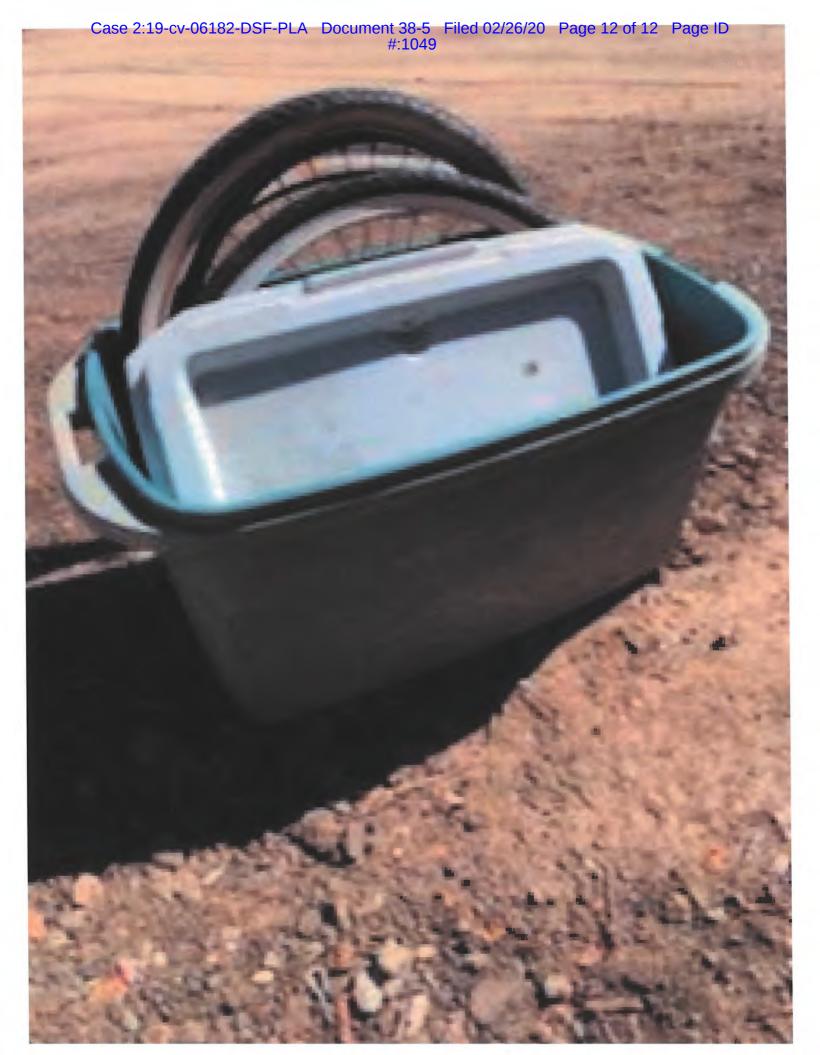

At the encampment, despite Ktown for All's attempts to advocate for their neighbor, LAPD officers and Sanitation workers informed Ktown for All members and the owner of the property that the "bulky item" provision was the law. LA Sanitation identified three pallets Kahn used to keep himself off the muddy, wet

grass, and a thin foam cushion he sleeps on as bulky items. Because they were
"bulky," Sanitation workers summarily threw them in the back of a garbage truck.

Price Decl. ¶¶ 10-11; Declaration of Nicolas Emmons in Support of Preliminary