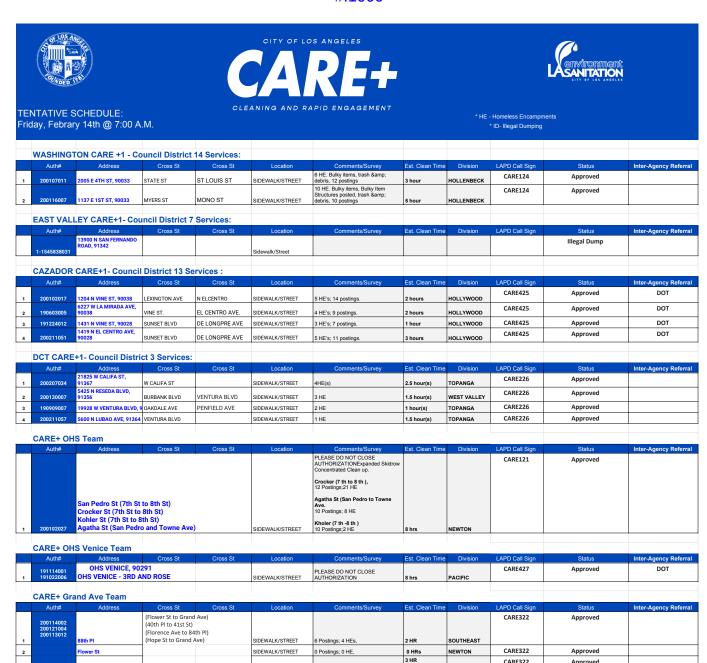

#### **DECLARATION OF ADRIAN RISKIN**

- 1. My name is Adrian Riskin. I have personal knowledge of the facts contained in this declaration, and if called to testify, I could and would testify competently as to the truth of the facts in this declaration.
- I run an online blog called MichaelKohlhaas.org to increase government transparency and practice civic activism using the Public Records Act and to teach other activists how to use the Public Records Act.
- 3. I submit 15-20 Public Records Act requests a week for various agencies, including the City of Los Angeles.
- 4. Sometimes the City of Los Angeles emails the responses to me, sometimes they send links to cloud storage, sometimes they make me come to the City's offices to look at them on paper, and sometimes they mail them to my house. They sometimes use a program called NextRequest. My understanding is that NextRequest is a commonly used cloud sharing service which allows the government to upload documents and CPRA requesters to download the documents using a personal log-in. The City of Los Angeles has its own subdomain through NextRequest at lacity.nextrequest.com through which it can upload its CPRA responses. Each request is assigned its own number.
- 5. Because I was regularly requesting the daily clean-up schedules from the Department of Sanitation, the City of Los Angeles agreed to produce the daily clean-up schedules without me having to submit a formal Public Records Act request. The Department of Sanitation uploads the documents to NextRequest each morning and I am able to access the records by logging into NextRequest.

6. Attached as Exhibit A to this declaration are true and correct copies of the daily clean-up schedules from February 12, 2020 through February 24, 2020. I received these schedules through NextRequest using my personal log-in as part of Request #19-4996.

I declare under penalty of perjury that the foregoing is true and correct. Executed on February 24, 2020 in Los Angeles, California.

Adrian Riskin