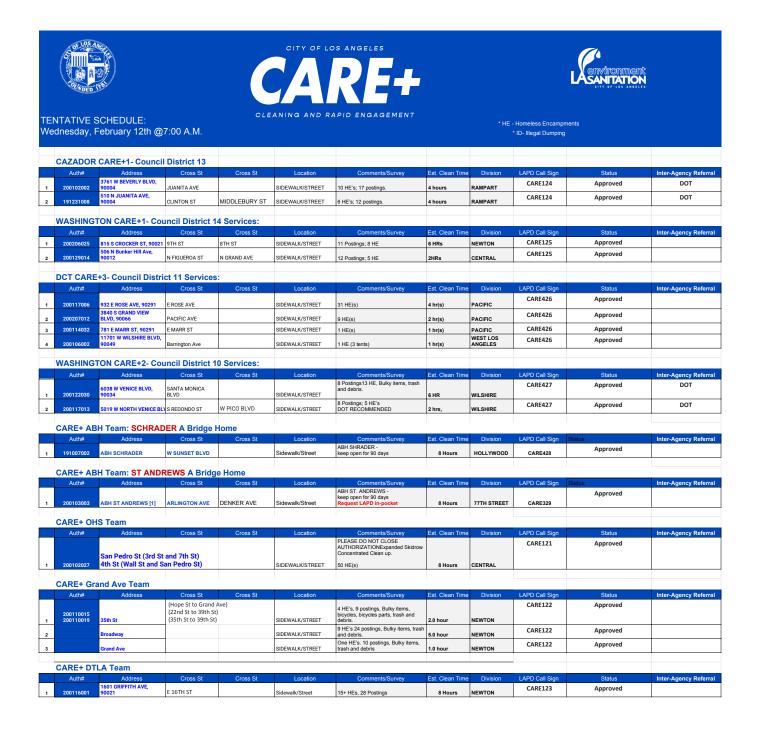

#### **DECLARATION OF ADRIAN RISKIN**

- 1. My name is Adrian Riskin. I have personal knowledge of the facts contained in this declaration, and if called to testify, I could and would testify competently as to the truth of the facts in this declaration.
- I run an online blog called MichaelKohlhaas.org to increase government transparency and practice civic activism using the Public Records Act and to teach other activists how to use the Public Records Act.
- 3. I submit 15-20 Public Records Act requests a week for various agencies, including the City of Los Angeles.
- 4. Sometimes the City of Los Angeles emails the responses to me, sometimes they send links to cloud storage, sometimes they make me come to the City's offices to look at them on paper, and sometimes they mail them to my house. They sometimes use a program called NextRequest. My understanding is that NextRequest is a commonly used cloud sharing service which allows the government to upload documents and CPRA requesters to download the documents using a personal log-in. The City of Los Angeles has its own subdomain through NextRequest at lacity.nextrequest.com through which it can upload its CPRA responses. Each request is assigned its own number.
- 5. Because I was regularly requesting the daily clean-up schedules from the Department of Sanitation, the City of Los Angeles agreed to produce the daily clean-up schedules without me having to submit a formal Public Records Act request. The Department of Sanitation uploads the documents to NextRequest each morning and I am able to access the records by logging into NextRequest.

6. Attached as Exhibit A to this declaration are true and correct copies of the daily clean-up schedules from February 12, 2020 through February 24, 2020. I received these schedules through NextRequest using my personal log-in as part of Request #19-4996.

I declare under penalty of perjury that the foregoing is true and correct. Executed on February 24, 2020 in Los Angeles, California.

Adrian Riskin